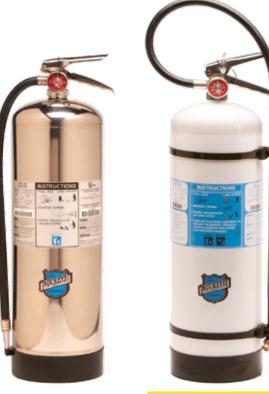

## WATER AND WATER MIST

Non-magnetic MRI Safe

Our Water and Water Mist units provide effective and economical protection for common combustible fires. The Water Mist unit uses deionized water and incorporates a unique spray nozzle. These features make it safe for use on energized electrical equipment. Water Mist is considered to be the #1 extinguisher choice for libraries and hospitals.

| lodel                  | 500                          | WM250                        |
|------------------------|------------------------------|------------------------------|
| PART #                 | 50000                        | 51000                        |
| YLINDER/VALVE MATERIAL | Stainless Steel/Plated Brass | Stainless Steel/Plated Brass |
| AGENT CAPACITY         | 2.5 gallons (9.6 liters)     | 2.5 gallons (9.6 liters)     |
| UL RATING              | 2-A                          | 2-A:C                        |
| DISCHARGE TIME         | 50 sec                       | 73 sec                       |
| OPERATING PRESSURE     | 100 psi (689 kPa)            | 100 psi (689 kPa)            |
| BRACKET                | Wall                         | Wall                         |
| USCG APPROVAL          | N/A                          | N/A                          |
| SHIP WEIGHT            | Empty: 7.55 lb. (3.5 kg)     | Full: 29.5 lb. (13.4 kg)     |
| UNIT HEIGHT            | 24.5 in (62.2 cm)            | 28 in (78.1 cm)              |
| UNIT WIDTH (INCL HOSE) | 9 in (22.9 cm)               | 14 in (35.6 cm)              |
| UNIT DIAMETER          | 7 in (17.8 cm)               | 7 in (17.8 cm)               |